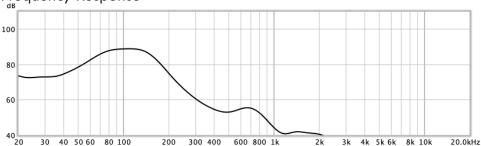

| S | pecitica | tions | ALF40 | ) |
|---|----------|-------|-------|---|
|   |          |       |       |   |

| •                                |                                                                                    |
|----------------------------------|------------------------------------------------------------------------------------|
| Nominal impedance                | 8 Ohms                                                                             |
| Power handling (continuous/peak) | 30W/60W                                                                            |
| Sensitivity (@1m/2.83Vrms)       | 88dB (half space)                                                                  |
| Frequency response (-6dB)        | 65Hz - 155Hz (18dB/octave band-pass)                                               |
| Max SPL                          | 103dB @ 1m (half space)                                                            |
| Electrical connection            | Push button spring terminals                                                       |
| Dimensions                       | 359mm x 157mm x 134mm (14 <sup>1/8</sup> x 6 <sup>3/16</sup> x 5 <sup>1/4</sup> ") |
| Product weight                   | 3.2kg (7lb 1oz)                                                                    |
| Port locations                   | Side or end-firing port locations.                                                 |
| Port diameter (inner/outer)      | 39mm (1 <sup>1/2</sup> ") / 43mm (1 <sup>11/16</sup> ")                            |
| Port tube length adjustment      | 80mm (3 <sup>3/16</sup> ")                                                         |
| Manufacturer limited warranty    | 3 years                                                                            |