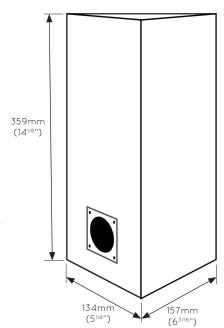

| S | pecitica | tions | ALF40 | ) |
|---|----------|-------|-------|---|
|   |          |       |       |   |

| •                                |                                                                                    |
|----------------------------------|------------------------------------------------------------------------------------|
| Nominal impedance                | 8 Ohms                                                                             |
| Power handling (continuous/peak) | 30W/60W                                                                            |
| Sensitivity (@1m/2.83Vrms)       | 88dB (half space)                                                                  |
| Frequency response (-6dB)        | 65Hz - 155Hz (18dB/octave band-pass)                                               |
| Max SPL                          | 103dB @ 1m (half space)                                                            |
| Electrical connection            | Push button spring terminals                                                       |
| Dimensions                       | 359mm x 157mm x 134mm (14 <sup>1/8</sup> x 6 <sup>3/16</sup> x 5 <sup>1/4</sup> ") |
| Product weight                   | 3.2kg (7lb 1oz)                                                                    |
| Port locations                   | Side or end-firing port locations.                                                 |
| Port diameter (inner/outer)      | 39mm (1 <sup>1/2</sup> ") / 43mm (1 <sup>11/16</sup> ")                            |
| Port tube length adjustment      | 80mm (3 <sup>3/16</sup> ")                                                         |
| Manufacturer limited warranty    | 3 years                                                                            |