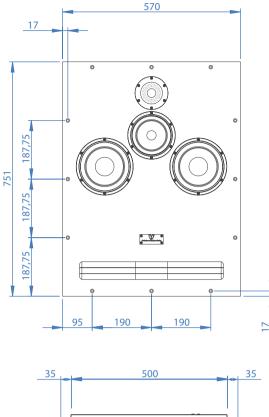

## **TECHNICAL DETAILS**

| ТҮРЕ                                                       | 3 way, 4 drivers, bass-reflex             |
|------------------------------------------------------------|-------------------------------------------|
| RECOMMENDED AMPLIFIER (WITHOUT CLIPPING)*                  | 150 - 500 W                               |
| PEAK POWER                                                 | 750 W                                     |
| IMPEDANCE (AVERAGE/MINI)                                   | 8/4 Ohms                                  |
| EFFICIENCY (2.83V/1M)                                      | 92 dB                                     |
| FREQUENCY RESPONSE (+/- 3 dB)                              | 60 Hz - 28 kHz                            |
| BASS DRIVER                                                | 2 x 180mm / 7" Atohm LD180                |
| MIDRANGE DRIVER                                            | 1 x 150mm / 6" Atohm LD150                |
| TWEETER                                                    | 1 x 28mm / 1.1" Atohm SD 28               |
| DIMENSIONS (width x depth x height in mm) (approx. inches) | 570 × 197 × 751 / 22.44" × 7.76" × 29.57" |
| WEIGHT Kg (approx. lbs.)                                   | 31 kg / 68 lbs                            |