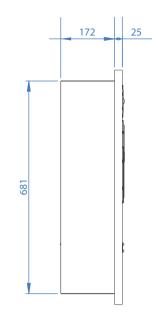

## **TECHNICAL DETAILS**

| ТҮРЕ                                                       | 3 way, 4 drivers, bass-reflex             |
|------------------------------------------------------------|-------------------------------------------|
| RECOMMENDED AMPLIFIER (WITHOUT CLIPPING)*                  | 150 - 500 W                               |
| PEAK POWER                                                 | 750 W                                     |
| IMPEDANCE (AVERAGE/MINI)                                   | 8/4 Ohms                                  |
| EFFICIENCY (2.83V/1M)                                      | 92 dB                                     |
| FREQUENCY RESPONSE (+/- 3 dB)                              | 60 Hz - 28 kHz                            |
| BASS DRIVER                                                | 2 x 180mm / 7" Atohm LD180                |
| MIDRANGE DRIVER                                            | 1 x 150mm / 6" Atohm LD150                |
| TWEETER                                                    | 1 x 28mm / 1.1" Atohm SD 28               |
| DIMENSIONS (width x depth x height in mm) (approx. inches) | 570 × 197 × 751 / 22.44" × 7.76" × 29.57" |
| WEIGHT Kg (approx. lbs.)                                   | 31 kg / 68 lbs                            |