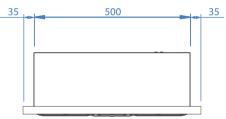

## **TECHNICAL DETAILS**

| ТҮРЕ                                                       | 3 way, 4 drivers, bass-reflex             |
|------------------------------------------------------------|-------------------------------------------|
| RECOMMENDED AMPLIFIER (WITHOUT CLIPPING)*                  | 150 - 500 W                               |
| PEAK POWER                                                 | 750 W                                     |
| IMPEDANCE (AVERAGE/MINI)                                   | 8/4 Ohms                                  |
| EFFICIENCY (2.83V/1M)                                      | 92 dB                                     |
| FREQUENCY RESPONSE (+/- 3 dB)                              | 60 Hz - 28 kHz                            |
| BASS DRIVER                                                | 2 x 180mm / 7" Atohm LD180                |
| MIDRANGE DRIVER                                            | 1 x 150mm / 6" Atohm LD150                |
| TWEETER                                                    | 1 x 28mm / 1.1" Atohm SD 28               |
| DIMENSIONS (width x depth x height in mm) (approx. inches) | 570 × 197 × 751 / 22.44" × 7.76" × 29.57" |
| WEIGHT Kg (approx. lbs.)                                   | 31 kg / 68 lbs                            |