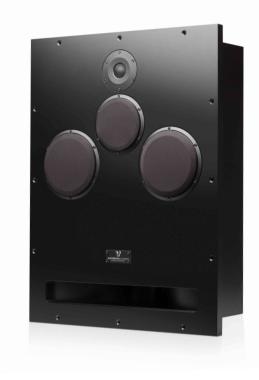

#### **KEY POINTS**

- High performance In wall LCR Cinema speaker
- To be positioned behind an acoustically transparent screen
- Reduced depth: less than 20 cm / 7.90"
- Very high power handling\*
- Low directivity
- Low distortion

## **TECHNICAL DETAILS**

| ТҮРЕ                                                       | 3 way, 4 drivers, bass-reflex             |
|------------------------------------------------------------|-------------------------------------------|
| RECOMMENDED AMPLIFIER (WITHOUT CLIPPING)*                  | 150 - 500 W                               |
| PEAK POWER                                                 | 750 W                                     |
| IMPEDANCE (AVERAGE/MINI)                                   | 8/4 Ohms                                  |
| EFFICIENCY (2.83V/1M)                                      | 92 dB                                     |
| FREQUENCY RESPONSE (+/- 3 dB)                              | 60 Hz - 28 kHz                            |
| BASS DRIVER                                                | 2 x 180mm / 7" Atohm LD180                |
| MIDRANGE DRIVER                                            | 1 x 150mm / 6" Atohm LD150                |
| TWEETER                                                    | 1 x 28mm / 1.1" Atohm SD 28               |
| DIMENSIONS (width x depth x height in mm) (approx. inches) | 570 × 197 × 751 / 22.44" × 7.76" × 29.57" |
| WEIGHT Kg (approx. lbs.)                                   | 31 kg / 68 lbs                            |